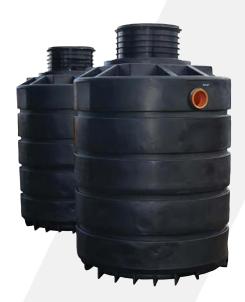

## 2700 LITRE PLASTIC DUAL SEPTIC TANK

### TANK:

A plastic 2700 litre Dual Septic/Settlement tank. These tanks are manufactured using Polyethylene and are moulded using a rotational moulding process which produces a stress-free product. With correct installation and general on-going care, these products have a long lifetime ahead of them with very little or no maintenance required. They are extremely robust and very resilient.

### SPECIFICATIONS:

- Capacity: 2700 litres
- All pipe work is 110mm as standard
- 460mm lockable covers (pedestrian loading)
- Centre pipe is supplied loose for connection/installation purposes

### **DIMENSIONS:**

Length: 2770mm Width: 1260mm Depth: 1760mm Weight: 90kg