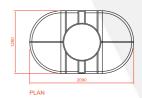

#### **DIMENSIONS:**

- Length: 2090mm
- Width: 1260mm
- Height: 1360mm
- Weight: 88kg