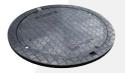

# Accessories:

WAB.NECK.EXT 450mm – 750mm Telescopic Neck & Seal

WAB.LID.VEH 770mm Vehicle Lid Cover

WAB.LID.NECK.ASS 500mm - 800mm Telescopic Neck & Pedestrian Lid Assembly

WAB.NON.RET Backflow Non-Return Valve