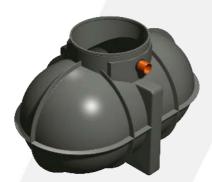

### 1800 LITRE UNDERGROUND CESSPOOL TANK

SIDE ELEVATION

#### TANK:

This tank is suitable for the storage of effluents and most chemicals for treating these. It is also suitable for ELSAN chemical toilet waste,

Made in the UK out of high strength polyethylene, its shallow dig depth makes it easy to install and maintain, as well as being ideal for areas with a high-water table.

#### SPECIFICATIONS:

- Capacity: 1800 Litres (400 gallons)
- High Level Alarm (optional extra)
- Telescopic Neck (optional extra)
- Drainage Pack (optional extra)
- Pedestrian Lid (optional extra) Vehicle Lid (optional extra)

#### **DIMENSIONS:**

- Length: 2090mm
- Width: 1260mm
- Height: 1360mm
- Weight: 88kg