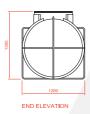

#### **DIMENSIONS:**

- Length: 2090mm
- Width: 1260mm
- Height: 1360mm
- Weight: 88kg