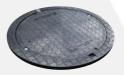

# Accessories:

WAB.NECK.EXT 450mm – 750mm Telescopic Neck & Seal

WAB.LID.VEH 770mm Vehicle Lid Cover

WAB.LID.NECK.ASS 500mm - 800mm Telescopic Neck & Pedestrian Lid Assembly

WAB.NON.RET Backflow Non-Return Valve